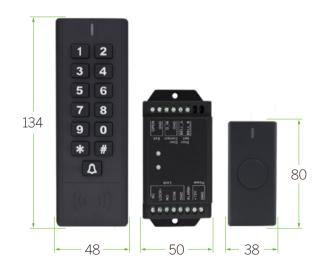

## Specifications

| Card Type            | EM 125KHz              |
|----------------------|------------------------|
| User Capacity        | 500 common users       |
|                      | 100 visitor users      |
| Waterproof           | IP66 (Wireless Keypad) |
| Material             | ABS Shell              |
| Wireless Keypad      | L134 x W48 x H25 (mm)  |
| Mini Controller      | L85 x W50 x H25 (mm)   |
| Wireless Exit Button | L80 x W38 x H15 (mm)   |

## Dimensions(mm)